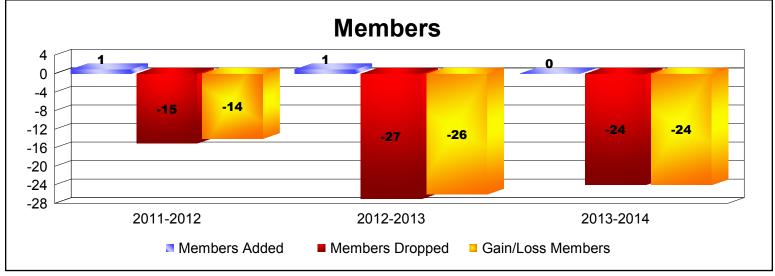

**Disbanded Districts**As of June 2014 Cumulative

| Year      | New<br>Clubs | Dropped<br>Clubs | Gain/<br>Loss<br>Clubs | New<br>Members | Charter<br>Members | Reinstate<br>Members | Transfer<br>Members | Total<br>Member<br>Added | Total<br>Members<br>Dropped | Gain/<br>Loss<br>Members |
|-----------|--------------|------------------|------------------------|----------------|--------------------|----------------------|---------------------|--------------------------|-----------------------------|--------------------------|
| 2011-2012 | 0            | -1               | -1                     | 1              | 0                  | 0                    | 0                   | 1                        | -15                         | -14                      |
| 2012-2013 | 0            | -1               | -1                     | 1              | 0                  | 0                    | 0                   | 1                        | -27                         | -26                      |
| 2013-2014 | 0            | -3               | -3                     | 0              | 0                  | 0                    | 0                   | 0                        | -24                         | -24                      |
| Average   | 0            | -2               | -2                     | 1              | 0                  | 0                    | 0                   | 1                        | -22                         | -21                      |