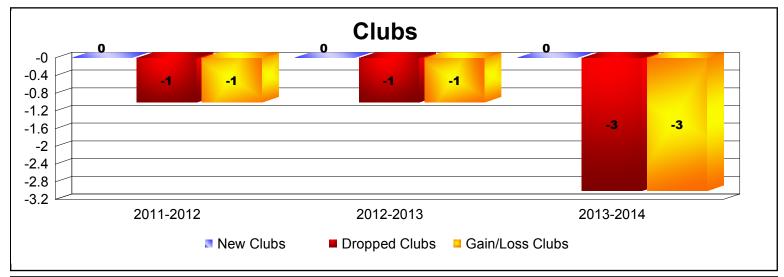

**Disbanded Districts**As of June 2014 Cumulative

| Year      | New<br>Clubs | Dropped<br>Clubs | Gain/<br>Loss<br>Clubs | New<br>Members | Charter<br>Members | Reinstate<br>Members | Transfer<br>Members | Total<br>Member<br>Added | Total<br>Members<br>Dropped | Gain/<br>Loss<br>Members |
|-----------|--------------|------------------|------------------------|----------------|--------------------|----------------------|---------------------|--------------------------|-----------------------------|--------------------------|
| 2011-2012 | 0            | -1               | -1                     | 1              | 0                  | 0                    | 0                   | 1                        | -15                         | -14                      |
| 2012-2013 | 0            | -1               | -1                     | 1              | 0                  | 0                    | 0                   | 1                        | -27                         | -26                      |
| 2013-2014 | 0            | -3               | -3                     | 0              | 0                  | 0                    | 0                   | 0                        | -24                         | -24                      |
| Average   | 0            | -2               | -2                     | 1              | 0                  | 0                    | 0                   | 1                        | -22                         | -21                      |